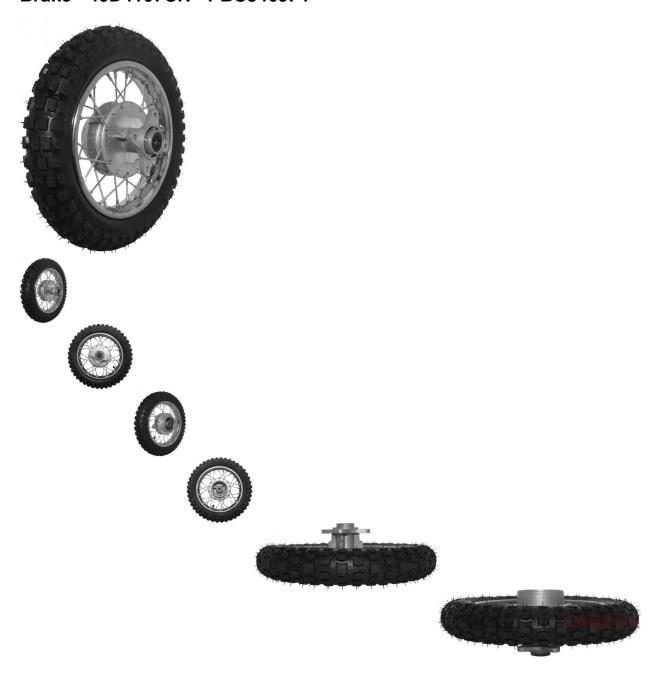

Rim and Tire Set - Rear 10" Chrome Rim (1.40x10) with 2.50-10 Tire, Drum Brake - 40D4107CR - PBC3469F1

Rating: Not Rated Yet **Price** 

\$122.49

## Description

This kit contains a 10 inch rear chrome rim (1.40x10) and 10 inch tire (2.50-10) primarily (though not exclusively) used for 50cc, 70cc, 90cc, 110cc and 125cc dirt bikes / pit bikes. Most popularly for the kids size drum brake dirt bikes (like the Tao Tao ATD90). Note that 1.40x10 and 1.65x10 rims are interchangeable in most applications.

- Placement: Rear
  Braking System: Drum
  Rim Size: 1.40x10
  Tire Size: 2.50x10
  Axle Mount Hole: 12mm
- Bolt Mount Across (center to center): 65mm
  Bolt Mount Diagonal (center to center): 90mm