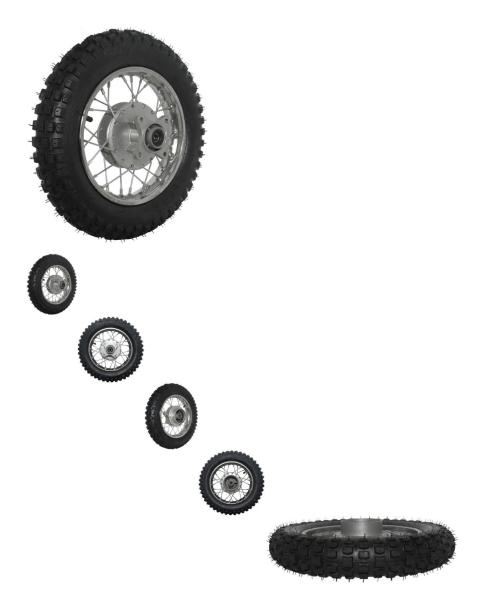

Rim and Tire Set - Rear 10" Chrome Rim (1.40x10) with 3.00-10 Tire, Drum Brake - 40D4105CR - PBC3494F1

Rating: Not Rated Yet **Price** 

\$122.49

Ask a question about this product

## Description

This kit contains a 10 inch rear chrome rim (1.40x10) and 10 inch tire (3.00-10) primarily (though not exclusively) used for 50cc, 70cc, 90cc, 110cc and 125cc dirt bikes / pit bikes. This rim uses a drum brake and shoe. Note that 1.40x10 and 1.65x10 rims are interchangeable in most applications.

- Placement: Rear
- Braking System: Drum
- Rim Size: 1.40x10
- Tire Size: 3.0-10
- Axle Mount Hole: 12mm
- Bolt Mount Across (center to center): 65mm
- Bolt Mount Diagonal (center to center): 90mm