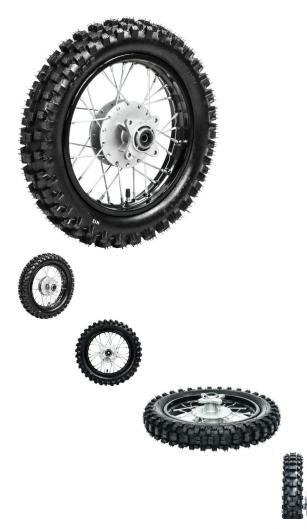

Rim and Tire Set - Rear 12" Black Rim (1.60x12) with 80/100-12 Tire, Drum Brake - 40D4122BK - PBC3567F1

Rating: Not Rated Yet Price

\$117.59

Ask a question about this product

## Description

This kit contains a 12 inch rear black rim (1.60x12) with 12 inch 80/100-12 tire and tube. Primarily (though not exclusively) used for 50cc, 70cc, 90cc, 110cc, 125cc, 140cc, 150cc and 155cc dirt bikes / pit bikes. This rim uses rear drum brake and shoes.

- Placement: Rear
- Braking System: Drum
- Rim Size: 1.60x12
- Tire Size: 80/100-12
- Axle Mount Hole: 12mm

Associated Parts:

- 40D1120 Tire 80/100-12 (3.00-12), 12 Inch, Dirt Bike
- 90D5100 Brake Hub Drum Brake Backing Plate & Brake Shoes
- 90A5030 Brake Shoe 50cc to 125cc, Dirt Bike