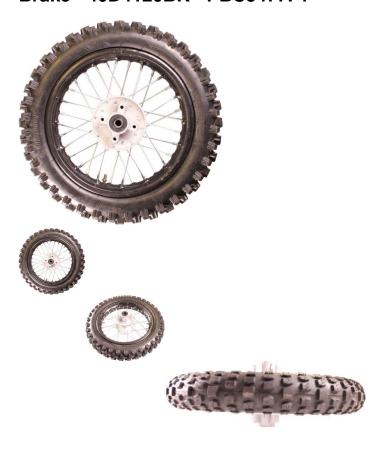

## Rim and Tire Set - Rear 12" Black Rim (1.85x12) with 80/100-12 Tire, Disc Brake - 40D4120BK - PBC3477F1

Rating: Not Rated Yet **Price** 

\$117.59

## Description

This kit contains a 12 inch rear black rim (1.85x12) and 12 inch aggressive ('knobby') rear tire (80/100-12) primarily (though not exclusively) used for 50cc, 70cc, 90cc, 110cc, 125cc, 140cc, 150cc and 155cc dirt bikes / pit bikes. This rim uses a brake disc/rotor. Corresponds to matching sprocket 20A1105 and matching brake disks 90A2065 and 90A2070.

- Placement: Rear
- Braking System: Disc/Rotor
- Rim Size: 1.85x12Tire Size: 80/100-12Axle Mount Hole: 12mm
- Note: Both sides have same mounts
- Bolt Mount Across (center to center): 47mm
- Bolt Mount Diagonal (center to center): 65mm