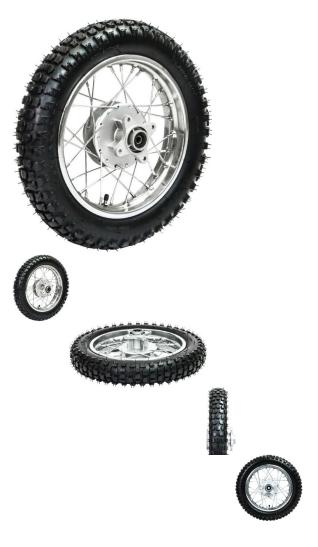

## Rim and Tire Set - Rear 12" Chrome Rim (1.85x12) with 3.00-12 Tire, Drum Brake - 40D4123CR - PBC3406F1

Rating: Not Rated Yet **Price** 

\$117.59

## Description

This kit contains a 12 inch rear chrome rim (1.85x12) with 12 inch 3.00-12 low profile tire and tube. Primarily (though not exclusively) used for 50cc, 70cc, 90cc, 110cc, 125cc, 140cc, 150cc and 155cc dirt bikes. This rim uses rear drum brake and shoes.

- Placement: Rear
  Braking System: Drum
  Rim Size: 1.85x10
  Tire Size: 3.00-12
- Axle Mount Hole: 12mm
  Bolt Mount Across (center to center): 65mm
  Bolt Mount Diagonal (center to center): 90mm