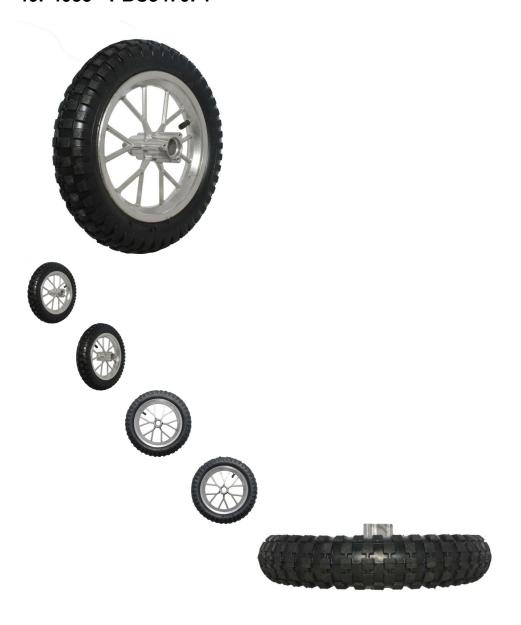

Rim and Tire Set - Rear 8" Chrome Rim with 12.5x2.75 Tire, Disc Brake - 40P4055 - PBC3470F1

Rating: Not Rated Yet **Price** 

\$68.59

## Description

This kit contains a 8 inch rear chrome rim and 12.5x2.75 tire. Most common uses for this style of tire are for the 33cc, 43cc, 47cc, 49cc and 50cc dirt bikes as well as many types of scooters and a variety of 'lawn & garden' products. This rim uses a brake disc/rotor. Bolt spacing is 3.4cm apart centre to centre for both sprocket and brake rotor. Axle bolt hole is 2.5cm.

- Placement: Rear
- Rim Size: 8"
- Tire Size: 12.5x2.75
- Axle Mount Hole: 23.8mm
- Bolt Mount (center to center): 35mm