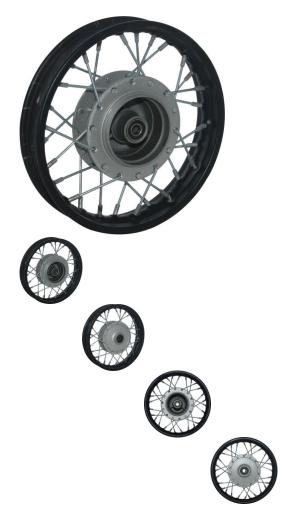

Rim - Front 10" Black, Steel Dirt Bike Rim 1.40x10 Drum Brake - 40D4203BK - PBC3505F1

Rating: Not Rated Yet Price

\$78.39

Ask a question about this product

## Description

Front Steel Dirt Bike Rim, 10" Black rim primarily used for 50cc to 90cc dirt bikes. This rim uses rear drum brake and shoes. For 10 inch rear tire 3.00-10. For the (but not exclusive to) little drum brake dirt bikes like the Tao Tao ATD90. Note that 1.40x10 and 1.65x10 rims are interchangeable in most applications.