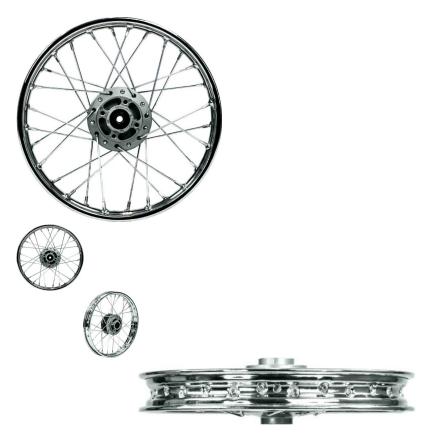

## Description

Front Steel Dirt Bike Rim, 14" Chrome rim primarily used for 90cc to 140cc dirt bikes. This rim uses a brake disc/rotor. For 14 inch front tire 2.50-14(also known as 60/100-14). The brake disc that corresponds with this rim is part number 90A2070 and 90A2065.

- Placement: Front
- Braking System: Disc/Rotor
- Rim Size: 1.40x14
- Axle Mount Hole: 12mm
- Bolt Mount Across (center to center): 47mm
- Bolt Mount Diagonal (center to center): 65mm

Associated Parts: