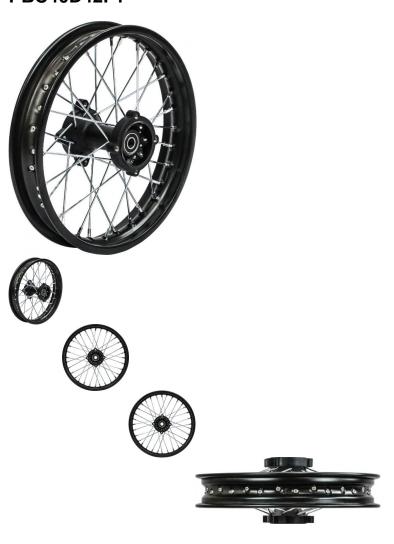

Rim - Rear 14" (1.85x14), 15mm Axle, Black, Steel Dirt Bike Rim, Disk Brake - PBC40D42F1

Rating: Not Rated Yet **Price** 

\$94.99

1 / 2

MOTOSPORTS: ATV's | Dirt Bikes | Electric Scooters | Electric Bikes | PARTS - Rim -

## Description

Rear steel dirt bike 14" (1.85"x14"), black rim with 15mm axle hole primarily used for 50cc to 250cc dirt bikes / pit bikes. This has become a very popular axle size in recent years with companies such as Gio, Tao Tao, YCF, Pitster Pro, Apollo, BSE, Boser, Piranha and many others shifting machines to this format.

• Placement: Rear

• Braking System: Disc/Rotor

Rim Size: 1.85x14Axle Mount Hole: 15mm

• Note: Both sides have same mounts

Bolt Mount Across (center to center): 66mm (2.60in)
Bolt Mount Diagonal (center to center): 96mm (3.78in)