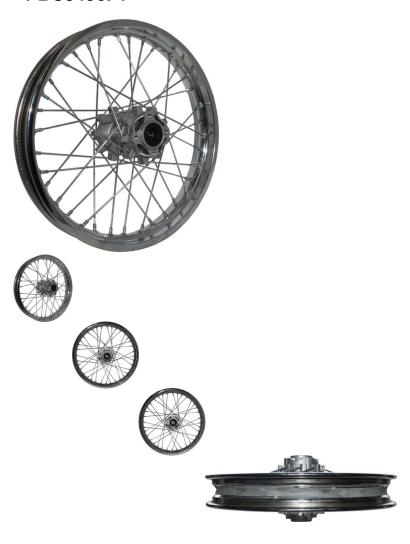

## Rim - Rear 16" Chrome, Steel Dirt Bike Rim 1.85x16 Disc Brake - 40D4245CR - PBC3456F1

Rating: Not Rated Yet **Price** 

\$117.59

## Description

Rear steel dirt bike 16" (1.85"x16"), chrome rim with 12mm axle hole primarily used for 50cc to 250cc dirt bikes / pit bikes. This has become a very popular axle size in recent years with companies such as Gio, Tao Tao, YCF, Pitster Pro, Apollo, BSE, Boser, Piranha and many others shifting machines to this format. Corresponds to matching sprocket 20A1105 and matching brake disks 90A2065 and 90A2070.

- · Placement: Rear
- Braking System: Disc/Rotor
- Rim Size: 1.85x16
- Axle Mount Hole: 12mm
- Note: Both sides have same mounts
- Bolt Mount Across (center to center): 47mm
- Bolt Mount Diagonal (center to center): 65mm