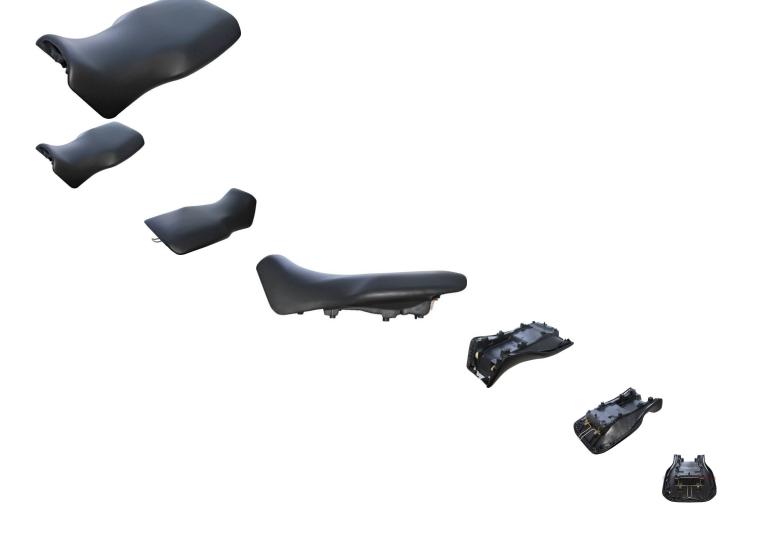

Seat - 150cc to 400cc, ATV, 300cc, 2x4, 4x4 and 4x4 IRS - 70A7159 - PBC537F1

Rating: Not Rated Yet Price

\$166.59

Ask a question about this product

Description

Seat. Most commonly used for (but not limited to) 260cc and 300cc liquid cooled ATV's, Dirt Bike and Pit bikes. Manufacturer part number 6.1.01.0000. Applies primarily to (but not limited to) Buyang 300cc 4x4 ATV, Gio Bear 300cc, Daymak Grunt 300cc, Midwest 300cc, ZMC Titan 300cc, Chironex 300cc Bandito, Asun 300cc Bandito and may apply to other similar variations of 300cc 4x4 ATVs from companies like Linhai, Liangzi, Kangdi and many more. This machine has been produced since the early 2000's and applies to the 2x4, 4x4 and 4x4 IRS (Independent Rear Suspension) models. Also commonly used for Linhai 250cc and 260cc models as well as some other 250cc, 260cc and 300cc models - JCL Buyang and Xingyue 250cc, 260cc and 300cc ATVs as well as several scooters.

Manufacturer Part Numbers:

• 6.1.01.0000