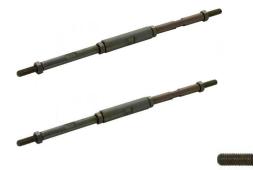

## Description

Gear Shift Pole (aka gear shift lever or gear shifting mechanism) - XY500UE and XY600UE, UTV. This gear sh ift pole is most commonly used for (but not limited to) Chironex Spartan 500cc and 600cc UTVs (4x4/2x4 and similar variations), Xinyang 500cc - 600cc ATVs and UTVs (4x4/2x4 and similar variations).