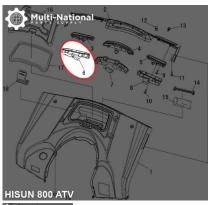

## Signal Light Housing - Right, Rear, ATV, Hisun, 800cc - 70A7681 - PBC3113F1

Rating: Not Rated Yet **Price** 

\$26.45

Ask a question about this product

Description

Rear right turning light cover. Commonly used for (but not limited to) 800cc engines, such as the Hisun 800cc 4x4 ATVs, as well as many other

clones, rebrands and similar displacement machines.

These machines are commonly manufactured by Chongqing Huansong Industries (Group) Co., Ltd. and distributed by a range of exporters, importers and distributors under such brands as: Hisun, Bennche, Coleman, Massimo, Qlink, Menards Yardsport, Big Muddy, Powermax, Nordik, TSC, Rural King, Cub Cadet, Excalibur, US Titan / Supermach, Precision, JMC and many others.

Common Hisun model names are primarily listed as variations of "Hisun 800cc ATV", "Hisun HS800ATV" and "HSUN HS800 E-mark EFI". Common listed Hisun signal light housing part number is 82562-118-0000 and ERP part number is 82562-118-0000. Also applies to some other variations of Hisun models.

• Manufacturer PN: 82562-118-0000

2 / 2