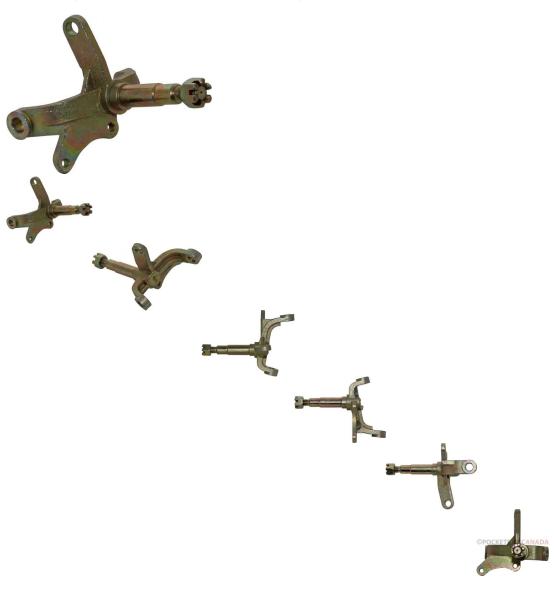

## Description

This right-side steering knuckle (aka spindle or front stub axle) is commonly used for a wide range of powersport and mobility machines including ATVs, dirt bikes, scooters, buggies and gokarts. Popularly applies to the Fuxin 110cc and 125cc gokarts.

Common Fuxin model names consist of variations of "Fuxin 110cc Buggy", "Fuxin 110cc Go Kart", "Fuxin GK110", "Fuxin 125cc Buggy", "Fuxin 125cc Go Kart" and "Fuxin GK125". Common listed Fuxin steering knuckle part number is GK110-2-34 and listed description is "steering joint".