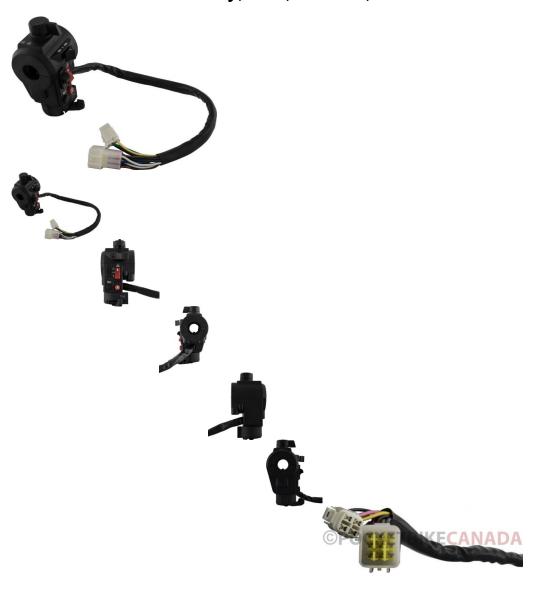

## Description

Handlebar left switch assembly. Most commonly used for (but not limited to) 400cc ATVs such as the Jianshe JS400 Mountain Lion as well as many other clones, rebrands and similar displacement machines.

Common Jianshe model name is primarily listed as "Jianshe JS400", "Jianshe JS400 ATV", "Jianshe 400cc ATV", "Jianshe 400cc 4x4" and "Jianshe 400cc Mountain Lion". Common listed Jianshe JS400 left hand switch assembly part number is SSC5-560000-0 and listed as "LEFT HANDLE BAR SWITCH ASSY" in their parts lists. Also applies to some variations of Jianshe 400cc Go karts, buggies, UTVs and other products.