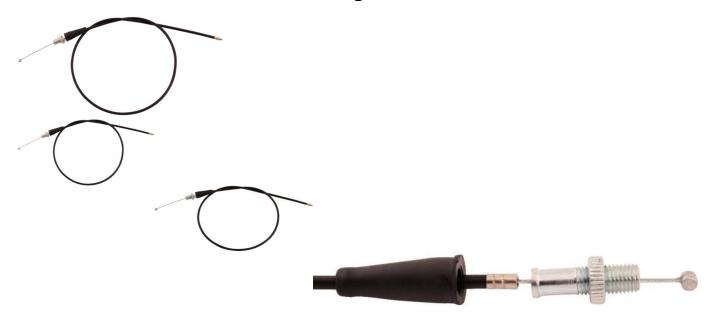

Throttle Cable - M10, 230cm Total Length - CBL2182 - PBC840F1

Rating: Not Rated Yet Price

\$34.29

Ask a question about this product

Description

This cable is most commonly (though not exclusively) used for ATVs, dirt bikes, scooters and other powersports products. Primarily of displacements within the 50cc to 250cc range (50cc 70cc 90cc 110cc 125cc 140cc 150cc 200cc 250cc). As a result of its length this throttle cable in particular is most commonly known for its application in dune buggies, such as the 110cc, 125cc, 150cc, 200cc and 250cc models.

- Total Core Wire Length: 230.2cmSheath Length: 218.8cm
- Thread Length: 2cm
- Thread Type: M10
- Cable Travel Length: 8cm
- Cable Stops: 5.6mm, 3mm