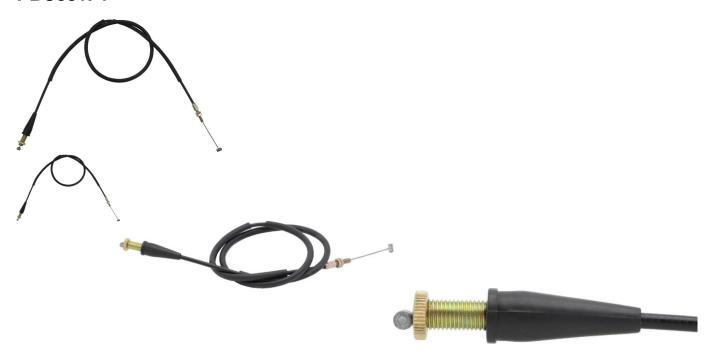

## Throttle Cable - M10, M6, 112cm Total Length, 400cc Jianshe - CBL2840 - PBC881F1

Rating: Not Rated Yet **Price** 

\$58.79

Ask a question about this product

1 / 2

## Approximate Dimensions:

• Total Core Wire Length: 112cm

Sheath Length: 103cm
Thread Type: M10, M6
Cable Travel Length: 8.1cm
Cable Stops: 5.9mm