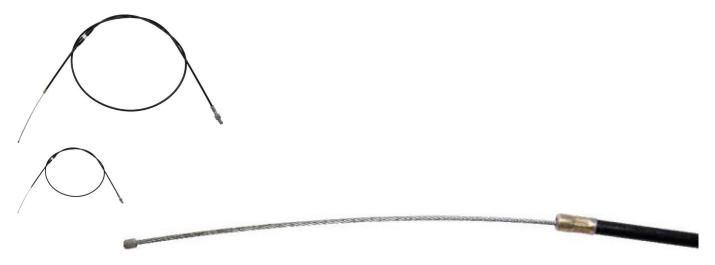

Throttle cable - M8, 165.5cm - CBL2880 - PBC958F1

Rating: Not Rated Yet Price

\$29.39

Ask a question about this product

Description

This throttle cable is commonly used for a wide range of powersport and mobility machines including ATVs, dirt bikes, scooters, buggies and gokarts. Popularly applies to the Fuxin 110cc and 125cc gokarts.

Approximate Dimensions:

- Total Core Wire Length: 165.5cmSheath Length: 149cm

- Thread Type: M8Cable Travel Length: 15.5cm
- Cable Stops: 5.7mm, 3.2mm

Manufacturer Part Number:

• GK110-2-05