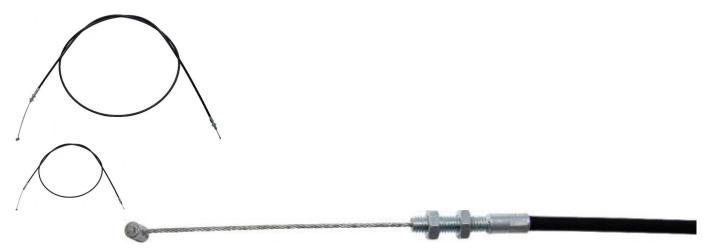

Throttle Cable - UTV, Odes, 800cc, 164cm - CBL2680 - PBC902F1

Rating: Not Rated Yet Price

\$48.99

Ask a question about this product

Description

This throttle cable is commonly used for a wide range of ATVs and UTVs. Most popularly applies to the Odes and Kangdi (Kandi) 800cc UTVs.

Manufacturer Part Number:

• 09-1101001

Approximate Dimensions:

- Total Core Wire Length: 164cm
- Sheath Length: 148.5cm
- Thread Type: M6
- Cable Travel Length: 12.6cm
- Cable Stops: 5.8mm, 3mm