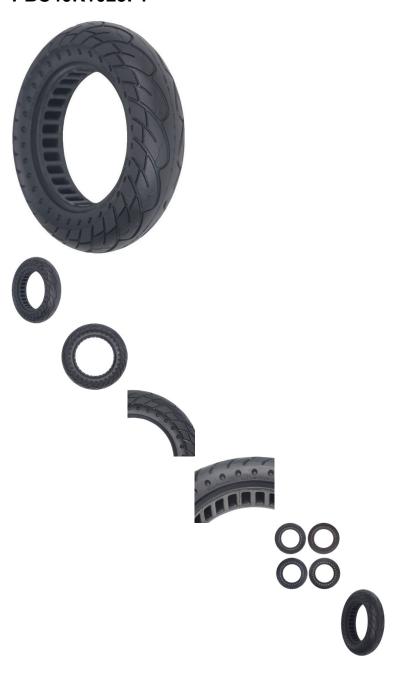

## Description

Solid tire, 10x2.5 size, bihoneycomb construction, rim groove width 34mm. Advantages include puncture-proof operation and no-need-to-inflate maintenance. Honeycomb tire engineering provides the reliability of a solid tire while also contributing additional shock absorption and suspension characteristics during operation. Commonly used for kick scooters, hoverboards and E-mobility products. Inner diameter 14cm (5.5 inch), outer diameter 24cm (9.5 inch).