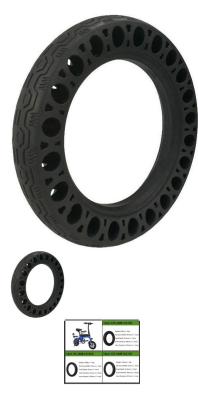

Tire - 12x2.125, Circular Honeycomb, Solid - PBC40K1F1

Rating: Not Rated Yet Price

\$57.99

Ask a question about this product

Description

Solid tire, 12x2.125 size (sometimes called 12 1/2 x 12 1/4), inner diameter 18.2cm (7.16 inch), outer diameter 28.6cm (11.1 inch). Circular honeycomb construction. Advantages include puncture-proof operation and no-need-to-inflate maintenance. Honeycomb tire engineering provides the reliability of a solid tire while also contributing additional shock absorption and suspension characteristics during operation. Commonly used for E-bikes, E-Scooters and general E-mobility.