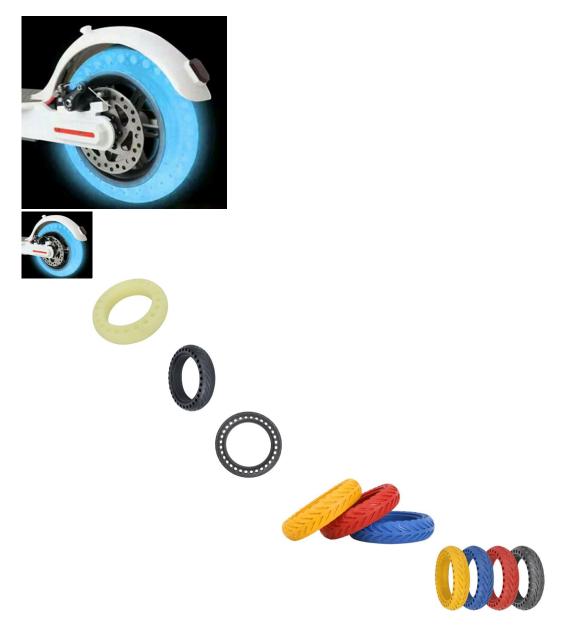

Tire - 8.5x2, Circular Honeycomb, Solid, Fluorescent Blue \*GLOW IN THE DARK\* - PBC40K082F1

Rating: Not Rated Yet Price

\$45.99

Ask a question about this product

## Description

Solid tire, 8.5x2 size, circular honeycomb construction, fluorescent blue \*GLOW IN THE DARK\*. Advantages include puncture-proof operation and no-need-to-inflate maintenance. Honeycomb tire engineering provides the reliability of a solid tire while also contributing additional shock absorption and suspension characteristics during operation. Commonly used for kick scooters, hoverboards and E-mobility products.