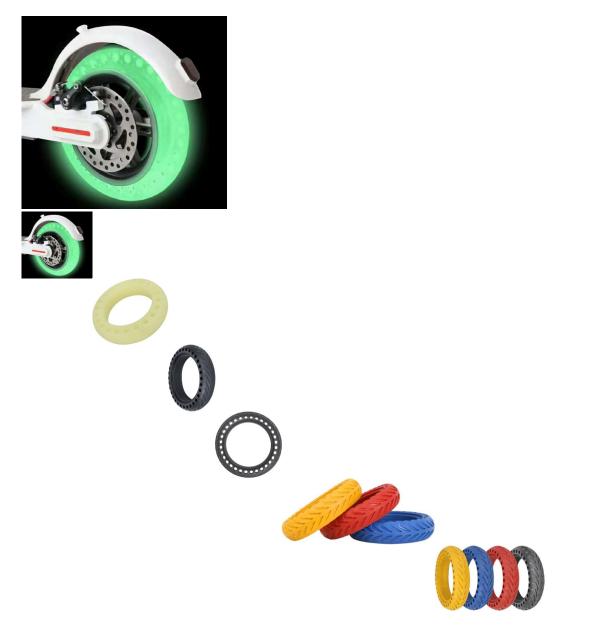

Tire - 8.5x2, Circular Honeycomb, Solid, Fluorescent Green \*GLOW IN THE DARK\* - PBC40K082F1

Rating: Not Rated Yet Price

\$45.99

Ask a question about this product

## Description

Solid tire, 8.5x2 size, circular honeycomb construction, fluorescent green \*GLOW IN THE DARK\*. Advantages include puncture-proof operation and no-need-to-inflate maintenance. Honeycomb tire engineering provides the reliability of a solid tire while also contributing additional shock absorption and suspension characteristics during operation. Commonly used for kick scooters, hoverboards and E-mobility products.