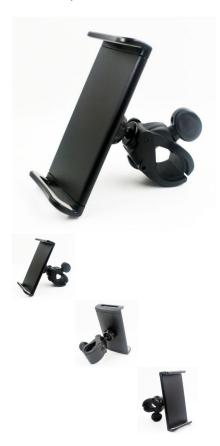

## Touchscreen Cell Phone Mount - Universal Mount Type, Tablet, Cell Phone, Indoor, Outdoor 4" to 12" Devices - PBC368F1

Rating: Not Rated Yet **Price** 

\$15.99

1 / 2

MOTOSPORTS: ATV's | Dirt Bikes | Electric Scooters | Electric Bikes | PARTS - Touchs

## Description

Universal tablet / mobile phone (cell phone) holder and mount. Fits 4" to 12" (10cm to 30cm) tablets and smartphones. Can be attached to almost anything: Mic stands, exercise equipment, indoor/outdoor mobility, bicycles, ebikes, push scooters, kick scooters, electric scooters, motorcycles, ATVs, UTVs, golf carts, go carts etc.